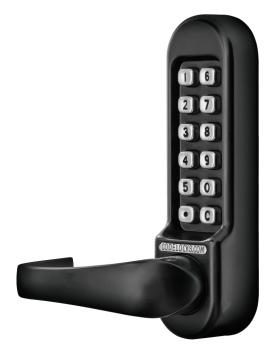

## CL500 Marine Grade

The CL500 Marine Grade range of locks completes the Codelocks Mechanical series.

It's the same reliable, heavy duty lock, but specially enhanced to withstand harsh outdoor environments and coastal applications. The CL510 and CL515 mortice latch locks allow users flexibility on how to manage entry - by code or code free access.

## **KEY FEATURES**

- Large full size lever handles
- Code Free access options
- Suitable for internal and external use
- Mortice latch with 'anti-shim' plunger
- Tumbler alignment for easy code change
- Marine Grade black finish
- Neoprene seals included
- Codelocks Fire Kit Packs can be fitted to latch locks for 30 or 60 minute fire doors. Tested in accordance with: BS EN 1634-1:2008